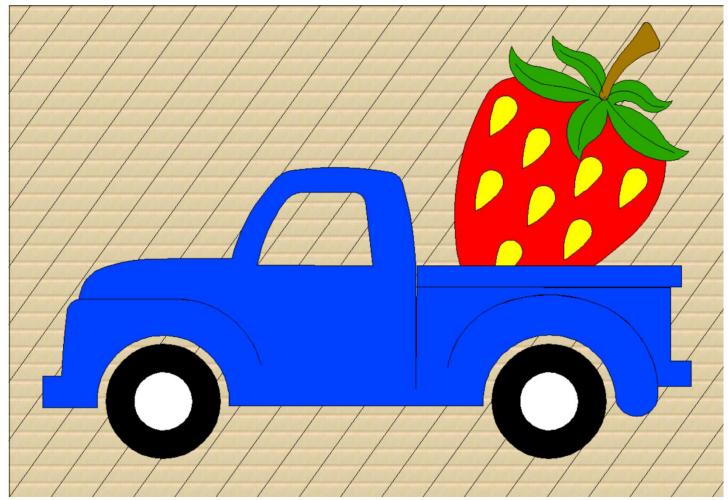

June placemat 001 Stitch Map

Stitch background diagonal background lines. Recommend matching thread to background fabric.

Applique in following order:

- Right tire
- Left tire
- Right hubcap
- Left hubcap
- Strawberry
- Seeds starting top left and continue like you read
- Strawberry leaves
- Strawberry stem
- Truck
- Window (you will cut out the truck fabric to reveal the background)